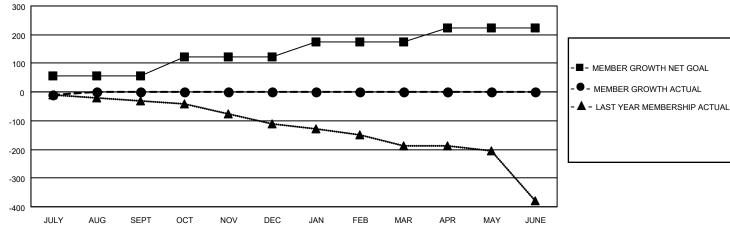

## GOALS AND ACTUAL MEMBERS CUMULATIVE

| DROPPED CLUBS: 1  |    | 25 CLUBS OF 278 ADDED 1 OR MORE | GENDER DISTRIBUTION             |                |       |
|-------------------|----|---------------------------------|---------------------------------|----------------|-------|
| BROTT EB GEGBG. T |    | NEW MEMBERS                     | MALE                            | 4,905 (71.50%) |       |
|                   |    |                                 | FEMALE                          | 1,955 (28.50%) |       |
| DROPPED MEMBERS   |    |                                 |                                 |                |       |
| DECEASED          | 3  | CLICK HERE FOR CUMULATIVE       | TOTAL FAMILY UNIT MEMBERS       |                | 1,180 |
| CLUB CANCELLED    | 0  | MEMBERSHIP DATA                 |                                 |                |       |
| OTHER 49          |    |                                 | FAMILY MEMBERS PAYING HALF DUES |                | 605   |
| TOTAL             | 52 |                                 | DOLO                            |                |       |